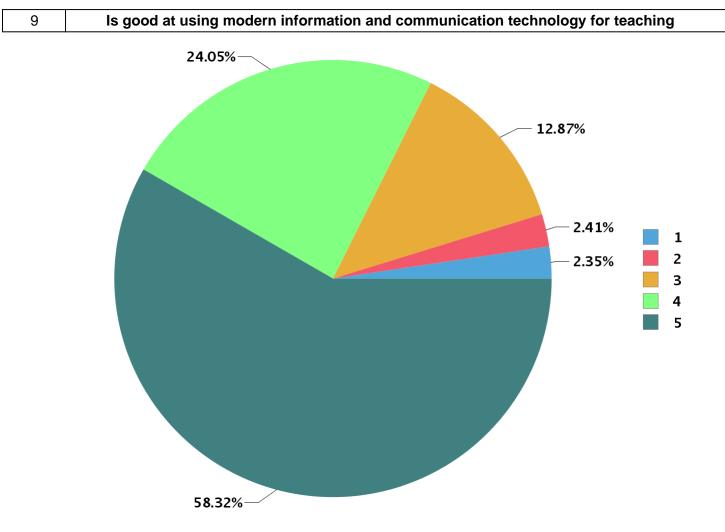

| Description                | Rating Percentage                                                    |
|----------------------------|----------------------------------------------------------------------|
| Strongly disagree          | 2.35                                                                 |
| Disagree                   | 2.41                                                                 |
| Neither agree not disagree | 12.87                                                                |
| Agree                      | 24.05                                                                |
| Strongly agree             | 58.32                                                                |
|                            | Strongly disagree<br>Disagree<br>Neither agree not disagree<br>Agree |

|  | Total number of students participated : | 799 |
|--|-----------------------------------------|-----|
|--|-----------------------------------------|-----|

| Academic Year : | 2020 |
|-----------------|------|
| Semester :      | 4    |
| Program Type :  | UG   |