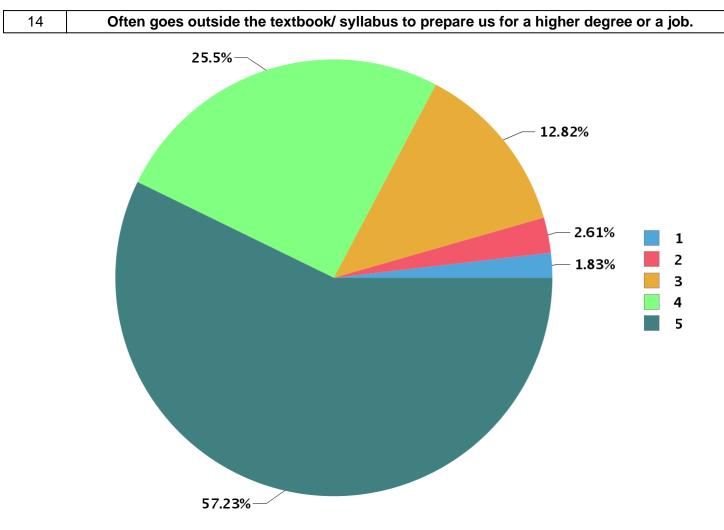

| Number Rating | Description                | Rating Percentage |
|---------------|----------------------------|-------------------|
| 1             | Strongly disagree          | 1.83              |
| 2             | Disagree                   | 2.61              |
| 3             | Neither agree not disagree | 12.82             |
| 4             | Agree                      | 25.50             |
| 5             | Strongly agree             | 57.22             |
|               |                            |                   |