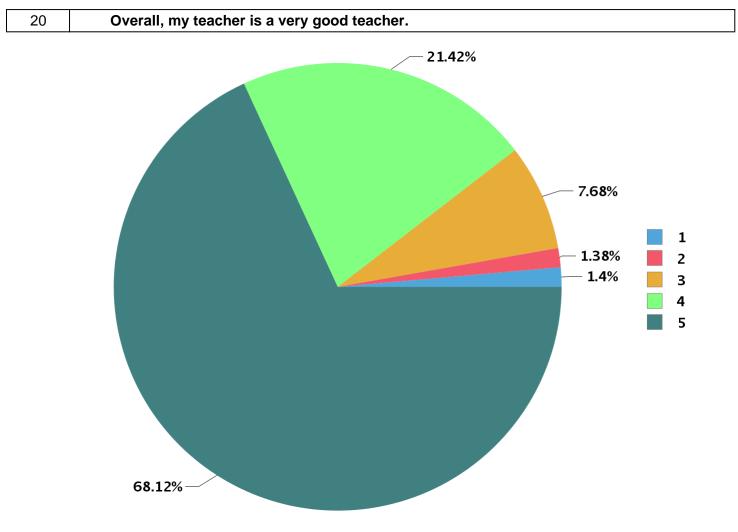

| Number Rating | Description                | Rating Percentage |
|---------------|----------------------------|-------------------|
| 1             | Strongly disagree          | 1.40              |
| 2             | Disagree                   | 1.38              |
| 3             | Neither agree not disagree | 7.68              |
| 4             | Agree                      | 21.42             |
| 5             | Strongly agree             | 68.11             |
|               |                            |                   |