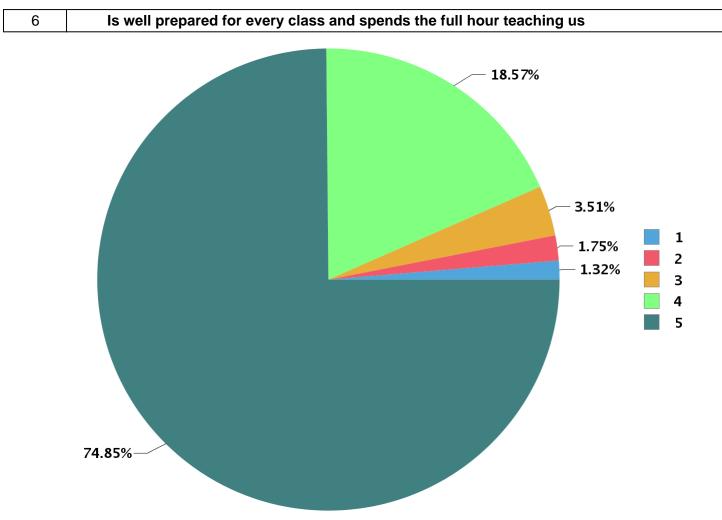

|  | Total number of students participated : | 178 |
|--|-----------------------------------------|-----|
|--|-----------------------------------------|-----|

| Strongly disagree          | 1.32                                            |
|----------------------------|-------------------------------------------------|
| Disagree                   | 1.75                                            |
| leither agree not disagree | 3.51                                            |
| Agree                      | 18.57                                           |
| Strongly agree             | 74.85                                           |
| -                          | Disagree<br>Neither agree not disagree<br>Agree |