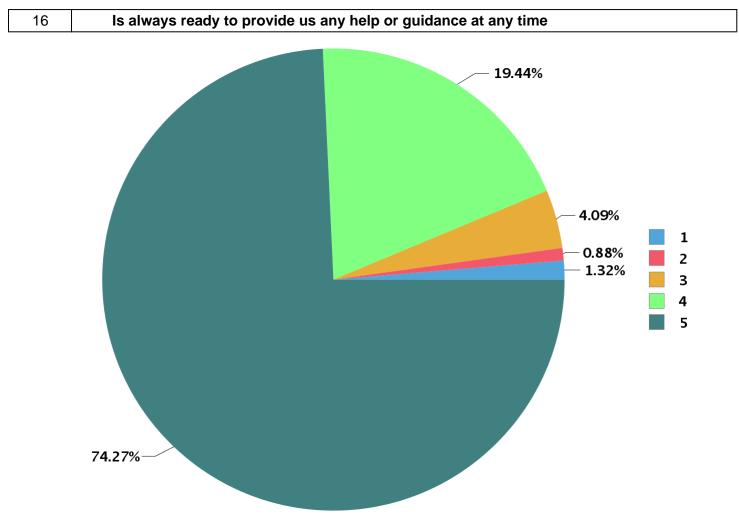

|  |  | Total number of students participated : | 178 |
|--|--|-----------------------------------------|-----|
|--|--|-----------------------------------------|-----|

| Description                | Rating Percentage                                                    |
|----------------------------|----------------------------------------------------------------------|
| Strongly disagree          | 1.32                                                                 |
| Disagree                   | 0.88                                                                 |
| Neither agree not disagree | 4.09                                                                 |
| Agree                      | 19.44                                                                |
| Strongly agree             | 74.27                                                                |
| -                          | Strongly disagree<br>Disagree<br>Neither agree not disagree<br>Agree |

| Total number of students participated : 178 |
|---------------------------------------------|
|---------------------------------------------|

| Number Rating | Description                | Rating Percentage |
|---------------|----------------------------|-------------------|
| 1             | Strongly disagree          | 0.88              |
| 2             | Disagree                   | 1.17              |
| 3             | Neither agree not disagree | 5.56              |
| 4             | Agree                      | 20.61             |
| 5             | Strongly agree             | 71.78             |