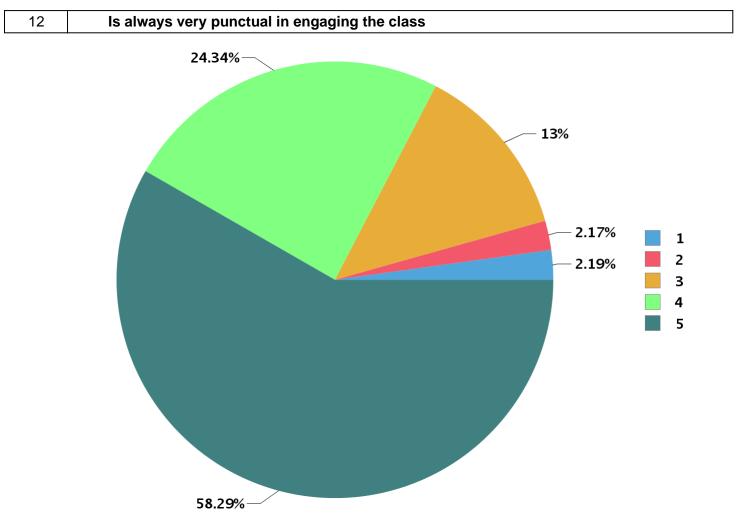

| Number Rating | Description                | Rating Percentage |
|---------------|----------------------------|-------------------|
| 1             | Strongly disagree          | 2.19              |
| 2             | Disagree                   | 2.17              |
| 3             | Neither agree not disagree | 13.00             |
| 4             | Agree                      | 24.34             |
| 5             | Strongly agree             | 58.29             |
|               |                            | •                 |

|  |  | Total number of students participated : | 799 |
|--|--|-----------------------------------------|-----|
|--|--|-----------------------------------------|-----|

| Academic Year : | 2020 |
|-----------------|------|
| Semester :      | 4    |
| Program Type :  | UG   |