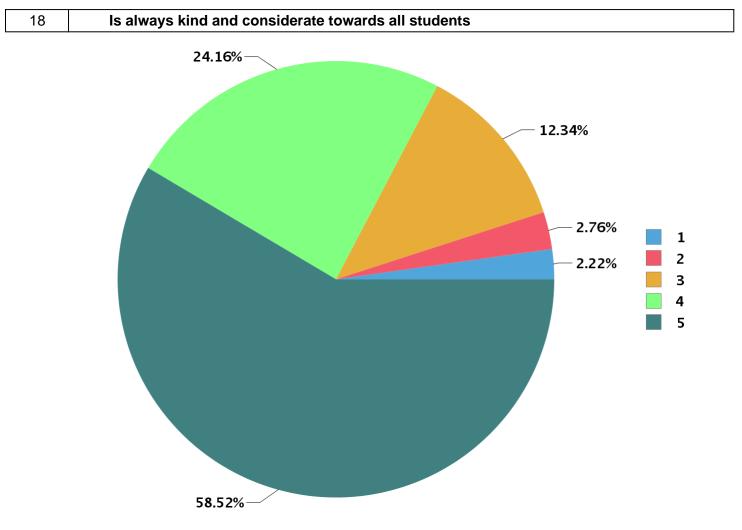

| Number Rating | Description                | Rating Percentage |
|---------------|----------------------------|-------------------|
| 1             | Strongly disagree          | 2.22              |
| 2             | Disagree                   | 2.76              |
| 3             | Neither agree not disagree | 12.33             |
| 4             | Agree                      | 24.16             |
| 5             | Strongly agree             | 58.51             |
|               |                            |                   |

| Total number of students participated : | 799 |
|-----------------------------------------|-----|
|                                         |     |

| Academic Year : | 2020 |
|-----------------|------|
| Semester :      | 4    |
| Program Type :  | UG   |