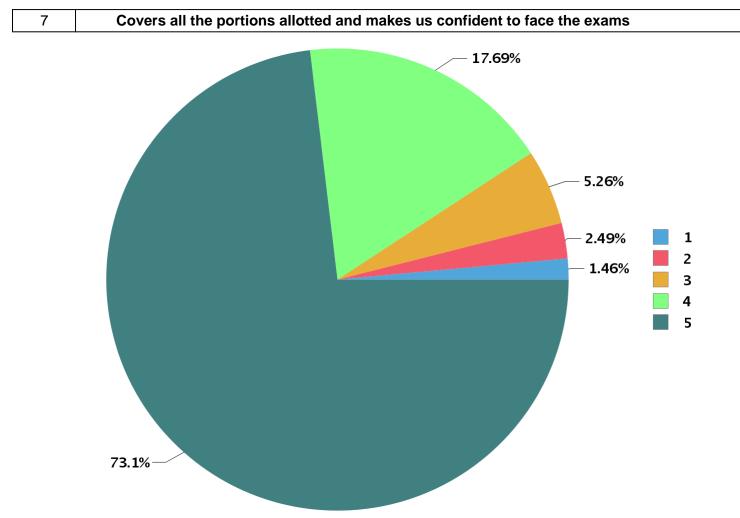

| Total number of students participated : | 178 |
|-----------------------------------------|-----|
|                                         |     |

| Number Rating | Description                | Rating Percentage |
|---------------|----------------------------|-------------------|
| 1             | Strongly disagree          | 1.46              |
| 2             | Disagree                   | 2.49              |
| 3             | Neither agree not disagree | 5.26              |
| 4             | Agree                      | 17.69             |
| 5             | Strongly agree             | 73.10             |
|               |                            | •                 |