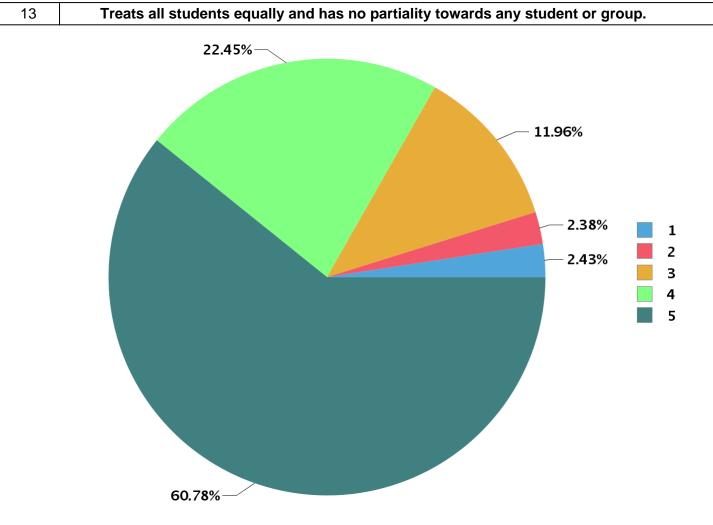

| 2.43  |
|-------|
| 2.38  |
| 11.96 |
| 22.45 |
| 60.78 |
|       |

|  | Total number of students participated : | 799 |
|--|-----------------------------------------|-----|
|--|-----------------------------------------|-----|