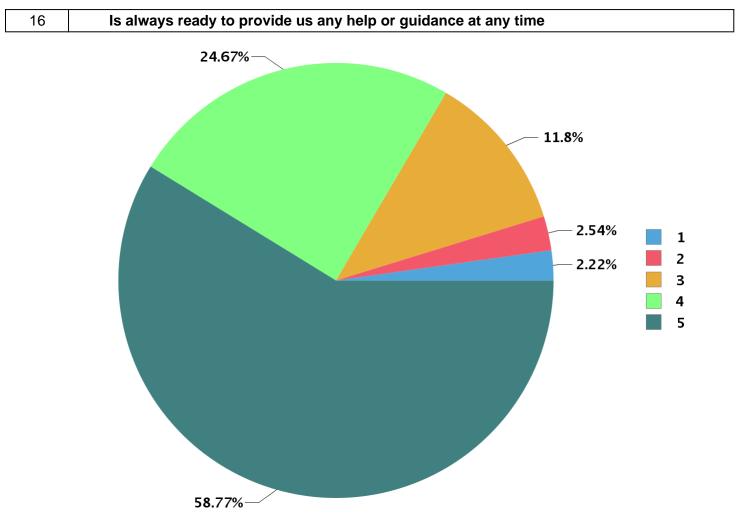

| Number Rating | Description                | Rating Percentage |
|---------------|----------------------------|-------------------|
| 1             | Strongly disagree          | 2.22              |
| 2             | Disagree                   | 2.54              |
| 3             | Neither agree not disagree | 11.80             |
| 4             | Agree                      | 24.67             |
| 5             | Strongly agree             | 58.77             |
|               |                            | -                 |

|  | Total number of students participated : | 799 |
|--|-----------------------------------------|-----|
|--|-----------------------------------------|-----|

| Academic Year : | 2020 |
|-----------------|------|
| Semester :      | 4    |
| Program Type :  | UG   |