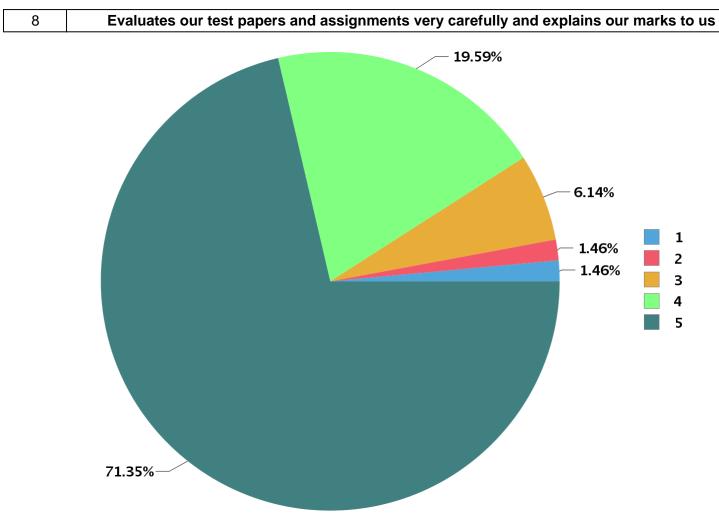

| Total number of students participated :     178 |  |
|-------------------------------------------------|--|
|-------------------------------------------------|--|

| Description                | Rating Percentage                                                    |
|----------------------------|----------------------------------------------------------------------|
| Strongly disagree          | 1.46                                                                 |
| Disagree                   | 1.46                                                                 |
| Neither agree not disagree | 6.14                                                                 |
| Agree                      | 19.59                                                                |
| Strongly agree             | 71.35                                                                |
|                            | Strongly disagree<br>Disagree<br>Neither agree not disagree<br>Agree |