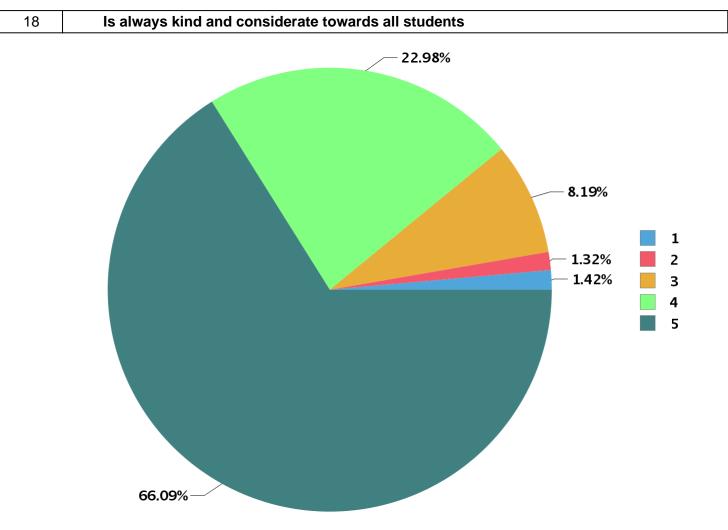

Academic Year :2020Semester :1Program Type :UG

| Number Rating | Description                | Rating Percentage |
|---------------|----------------------------|-------------------|
| 1             | Strongly disagree          | 1.42              |
| 2             | Disagree                   | 1.32              |
| 3             | Neither agree not disagree | 8.19              |
| 4             | Agree                      | 22.98             |
| 5             | Strongly agree             | 66.08             |
|               |                            | •                 |