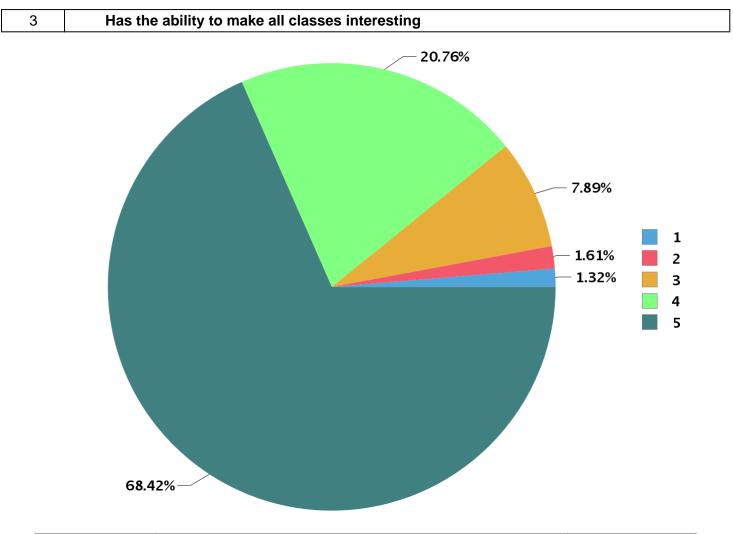

|  |  | Total number of students participated : | 178 |
|--|--|-----------------------------------------|-----|
|--|--|-----------------------------------------|-----|

| Number Rating | Description                | Rating Percentage |
|---------------|----------------------------|-------------------|
| 1             | Strongly disagree          | 1.32              |
| 2             | Disagree                   | 1.61              |
| 3             | Neither agree not disagree | 7.89              |
| 4             | Agree                      | 20.76             |
| 5             | Strongly agree             | 68.42             |
| t.            |                            |                   |