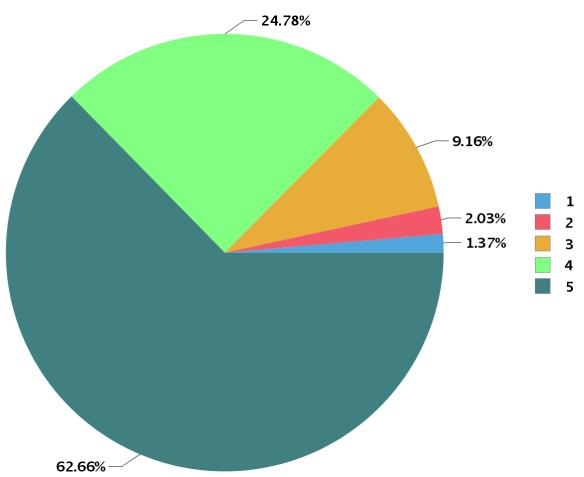

|  |  | Total number of students participated : | 961 |
|--|--|-----------------------------------------|-----|
|--|--|-----------------------------------------|-----|

| Number Rating | Description                | Rating Percentage |
|---------------|----------------------------|-------------------|
| 1             | Strongly disagree          | 1.37              |
| 2             | Disagree                   | 2.03              |
| 3             | Neither agree not disagree | 9.16              |
| 4             | Agree                      | 24.78             |
| 5             | Strongly agree             | 62.65             |
|               |                            | ·                 |