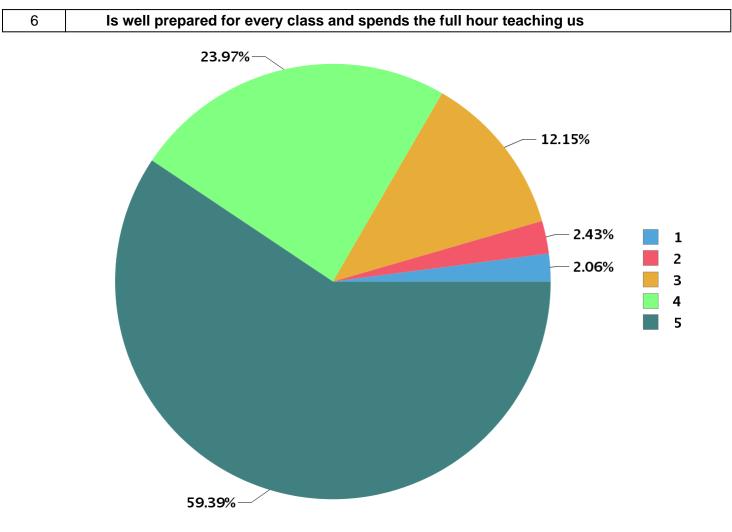

| Description                | Rating Percentage                                                    |
|----------------------------|----------------------------------------------------------------------|
| Strongly disagree          | 2.06                                                                 |
| Disagree                   | 2.43                                                                 |
| Neither agree not disagree | 12.15                                                                |
| Agree                      | 23.97                                                                |
| Strongly agree             | 59.39                                                                |
|                            | Strongly disagree<br>Disagree<br>Neither agree not disagree<br>Agree |

| Total number of students participated : | 799 |
|-----------------------------------------|-----|
|                                         |     |

| Academic Year : | 2020 |
|-----------------|------|
| Semester :      | 4    |
| Program Type :  | UG   |