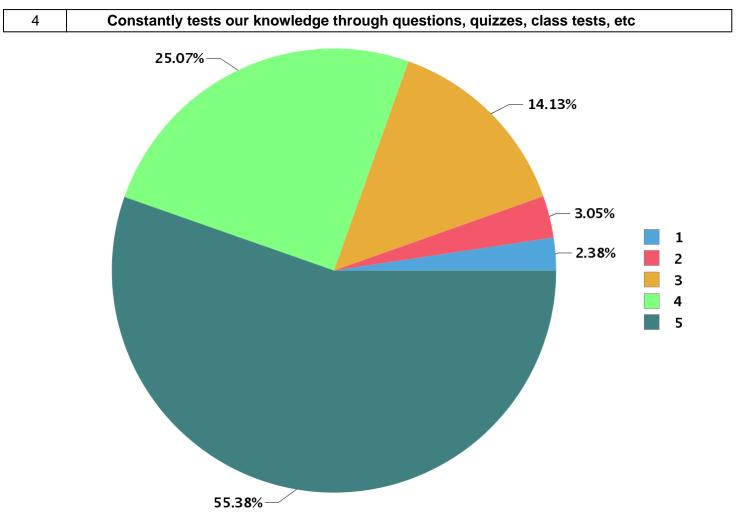

| Number Rating | Description                | Rating Percentage |
|---------------|----------------------------|-------------------|
| 1             | Strongly disagree          | 2.38              |
| 2             | Disagree                   | 3.05              |
| 3             | Neither agree not disagree | 14.13             |
| 4             | Agree                      | 25.07             |
| 5             | Strongly agree             | 55.38             |
| 5             | 5                          |                   |