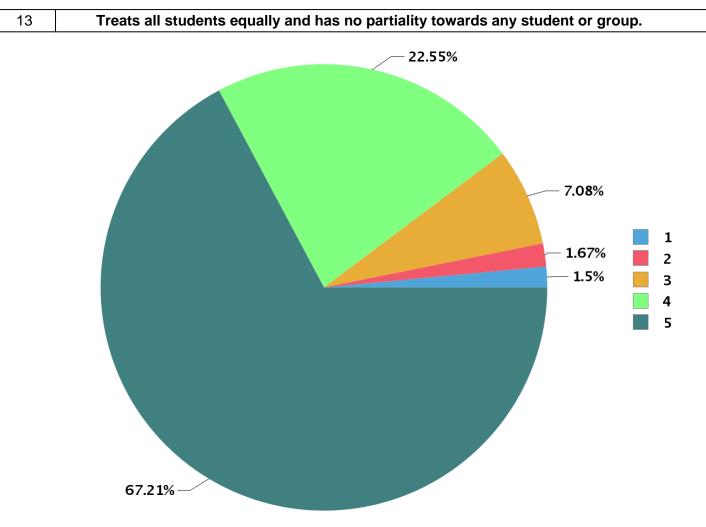

| Total number of students participated : | 961 |
|-----------------------------------------|-----|
|                                         |     |

| Number Rating | Description                | Rating Percentage |
|---------------|----------------------------|-------------------|
| 1             | Strongly disagree          | 1.50              |
| 2             | Disagree                   | 1.67              |
| 3             | Neither agree not disagree | 7.08              |
| 4             | Agree                      | 22.55             |
| 5             | Strongly agree             | 67.19             |
|               |                            | 07.15             |