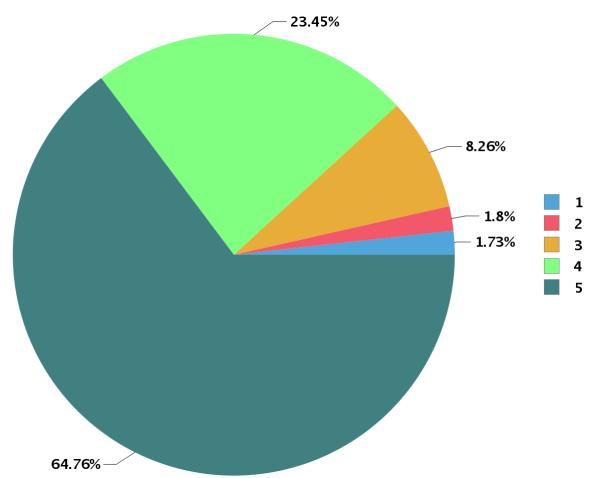

|  |  | Total number of students participated : | 961 |
|--|--|-----------------------------------------|-----|
|--|--|-----------------------------------------|-----|

| Number Rating | Description                | Rating Percentage |
|---------------|----------------------------|-------------------|
| 1             | Strongly disagree          | 1.73              |
| 2             | Disagree                   | 1.80              |
| 3             | Neither agree not disagree | 8.26              |
| 4             | Agree                      | 23.45             |
| 5             | Strongly agree             | 64.75             |
|               |                            | •                 |