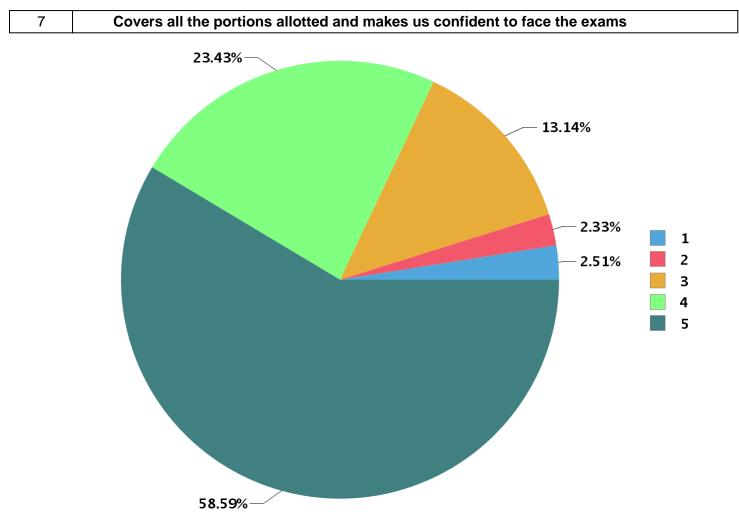

| Description                | Rating Percentage                               |
|----------------------------|-------------------------------------------------|
| Strongly disagree          | 2.51                                            |
| Disagree                   | 2.33                                            |
| Neither agree not disagree | 13.14                                           |
| Agree                      | 23.43                                           |
| Strongly agree             | 58.59                                           |
|                            | Disagree<br>Neither agree not disagree<br>Agree |

|  |  | Total number of students participated : | 799 |
|--|--|-----------------------------------------|-----|
|--|--|-----------------------------------------|-----|

| Academic Year : | 2020 |
|-----------------|------|
| Semester :      | 4    |
| Program Type :  | UG   |