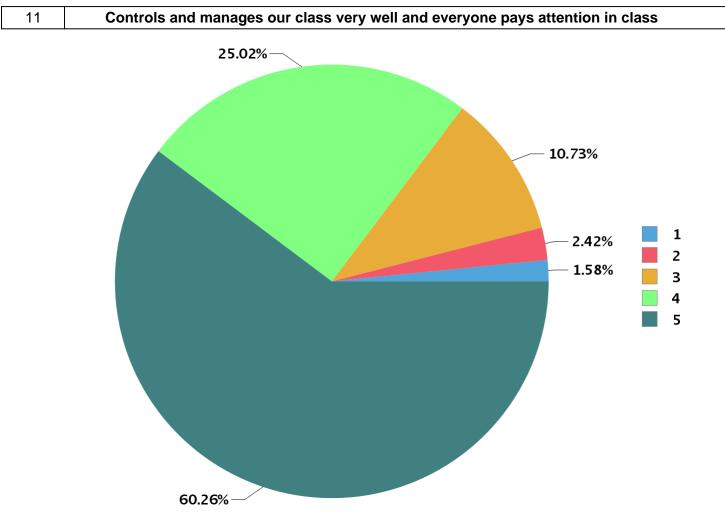

|  | Total number of students participated : | 961 |
|--|-----------------------------------------|-----|
|--|-----------------------------------------|-----|

| Description                | Rating Percentage                                                    |
|----------------------------|----------------------------------------------------------------------|
| Strongly disagree          | 1.58                                                                 |
| Disagree                   | 2.41                                                                 |
| Neither agree not disagree | 10.72                                                                |
| Agree                      | 25.01                                                                |
| Strongly agree             | 60.25                                                                |
|                            | Strongly disagree<br>Disagree<br>Neither agree not disagree<br>Agree |