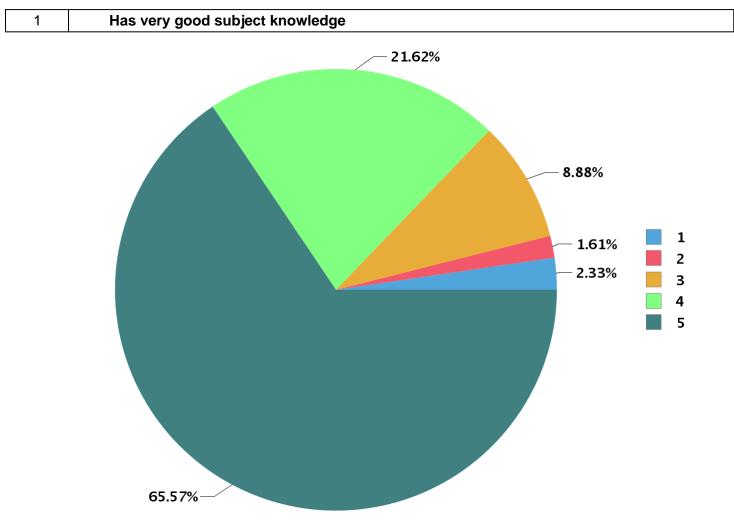

# MAR IVANIOS COLLEGE STUDENT FEEDBACK APRIL 2021

Academic Year :2020Semester :4Program Type :UG

| Number Rating | Description                             | Rating Percentage |
|---------------|-----------------------------------------|-------------------|
| 1             | Strongly disagree                       | 2.33              |
| 2             | Disagree                                | 1.61              |
| 3             | Neither agree not disagree              | 8.88              |
| 4             | Agree                                   | 21.62             |
| 5             | Strongly agree                          | 65.57             |
|               |                                         |                   |
|               | Total number of students participated : | 799               |