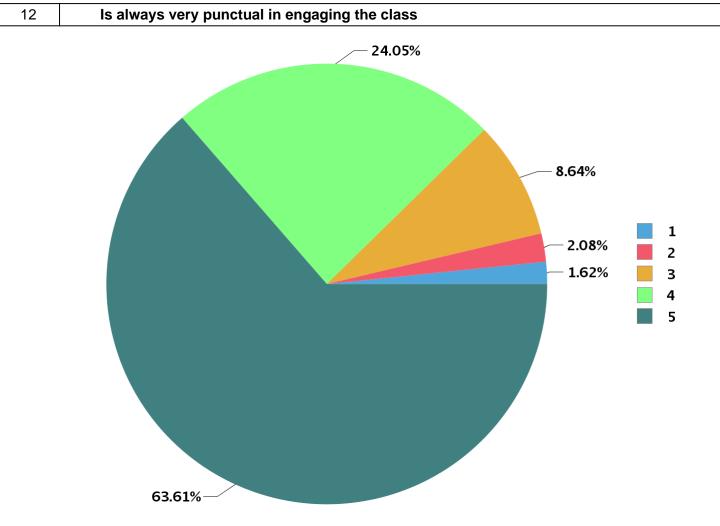

| Total number of students participated : | 961 |
|-----------------------------------------|-----|
|                                         |     |

|                            | Rating Percentage                               |
|----------------------------|-------------------------------------------------|
| Strongly disagree          | 1.62                                            |
| Disagree                   | 2.08                                            |
| Neither agree not disagree | 8.64                                            |
| Agree                      | 24.05                                           |
| Strongly agree             | 63.60                                           |
|                            | Disagree<br>Neither agree not disagree<br>Agree |