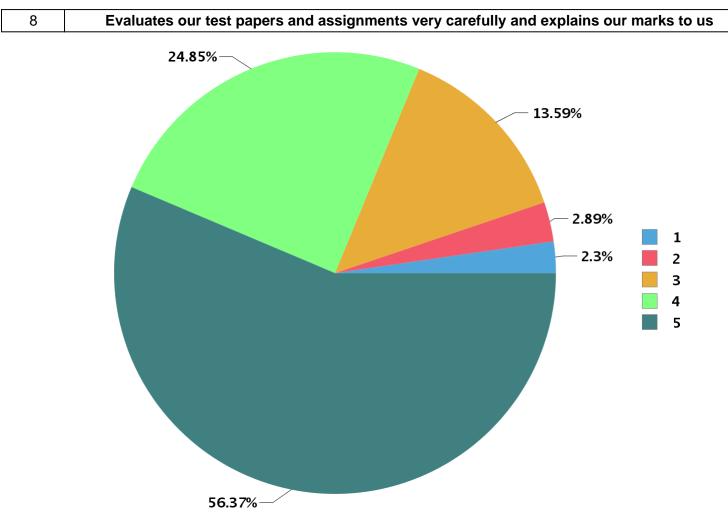

| Number Rating | Description                | Rating Percentage |
|---------------|----------------------------|-------------------|
| 1             | Strongly disagree          | 2.30              |
| 2             | Disagree                   | 2.89              |
| 3             | Neither agree not disagree | 13.59             |
| 4             | Agree                      | 24.85             |
| 5             | Strongly agree             | 56.37             |
| L             |                            |                   |

|  | Total number of students participated : | 799 |
|--|-----------------------------------------|-----|
|--|-----------------------------------------|-----|

| Academic Year : | 2020 |
|-----------------|------|
| Semester :      | 4    |
| Program Type :  | UG   |