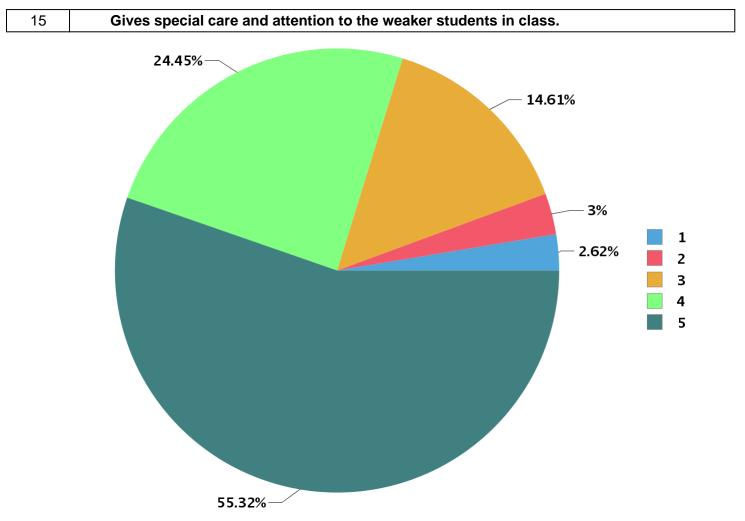

| Number Rating | Description                | Rating Percentage |
|---------------|----------------------------|-------------------|
| 1             | Strongly disagree          | 2.62              |
| 2             | Disagree                   | 3.00              |
| 3             | Neither agree not disagree | 14.61             |
| 4             | Agree                      | 24.45             |
| 5             | Strongly agree             | 55.32             |
|               |                            | •                 |

|  |  | Total number of students participated : | 799 |
|--|--|-----------------------------------------|-----|
|--|--|-----------------------------------------|-----|

| Academic Year : | 2020 |
|-----------------|------|
| Semester :      | 4    |
| Program Type :  | UG   |