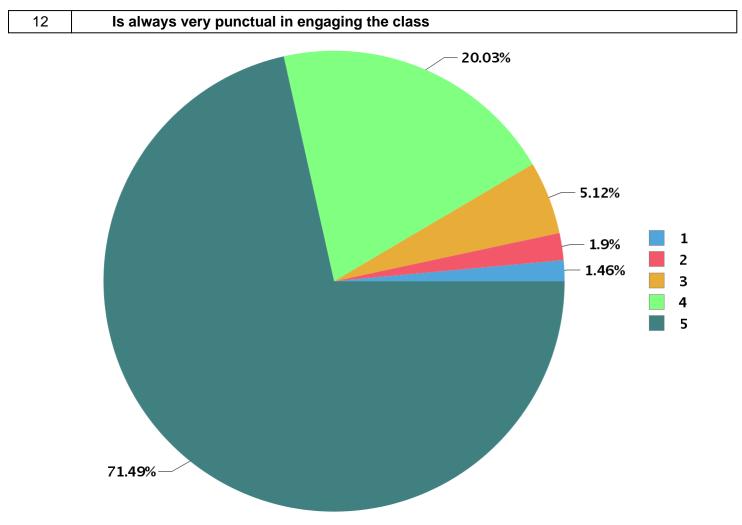

|  | Total number of students participated : | 178 |
|--|-----------------------------------------|-----|
|--|-----------------------------------------|-----|

| Description                | Rating Percentage                                                    |
|----------------------------|----------------------------------------------------------------------|
| Strongly disagree          | 1.75                                                                 |
| Disagree                   | 2.34                                                                 |
| Neither agree not disagree | 3.51                                                                 |
| Agree                      | 17.40                                                                |
| Strongly agree             | 75.00                                                                |
|                            | Strongly disagree<br>Disagree<br>Neither agree not disagree<br>Agree |