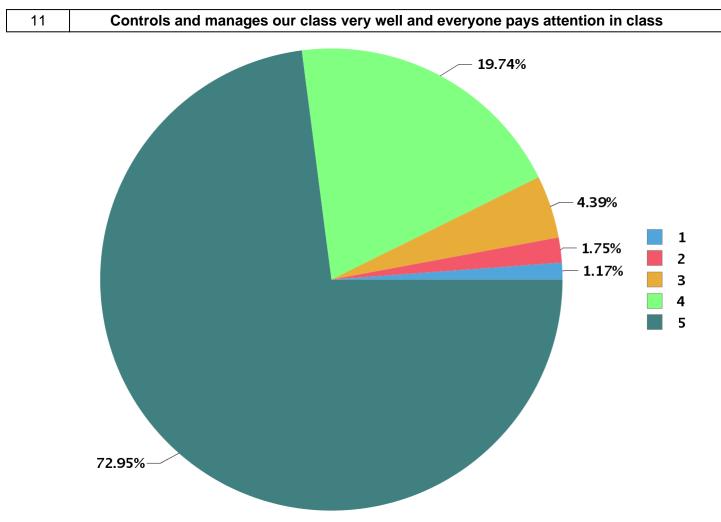

|--|

| Number Rating | Description                | Rating Percentage |
|---------------|----------------------------|-------------------|
| 1             | Strongly disagree          | 1.46              |
| 2             | Disagree                   | 1.90              |
| 3             | Neither agree not disagree | 5.12              |
| 4             | Agree                      | 20.03             |
| 5             | Strongly agree             | 71.49             |
|               |                            |                   |