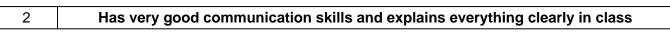

| Number Rating | Description                | Rating Percentage |
|---------------|----------------------------|-------------------|
| 1             | Strongly disagree          | 1.52              |
| 2             | Disagree                   | 1.83              |
| 3             | Neither agree not disagree | 8.58              |
| 4             | Agree                      | 23.70             |
| 5             | Strongly agree             | 64.36             |
| 5             | Strongly agree             | 64.36             |