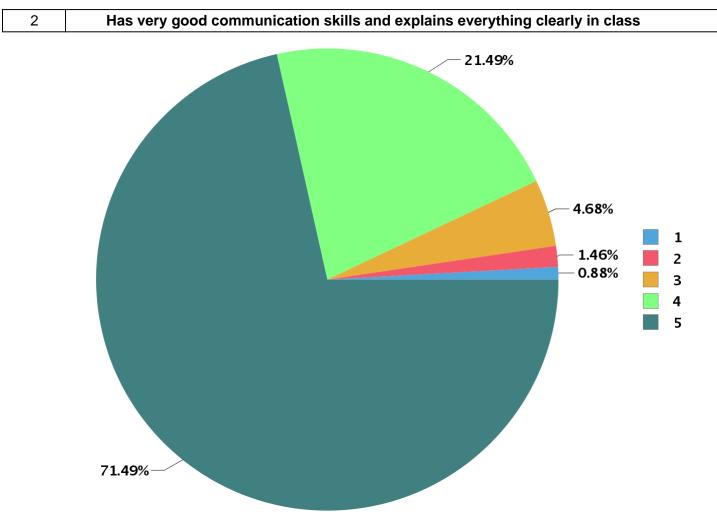

| Description                | Rating Percentage                               |
|----------------------------|-------------------------------------------------|
| Strongly disagree          | 0.88                                            |
| Disagree                   | 1.46                                            |
| Neither agree not disagree | 4.68                                            |
| Agree                      | 21.49                                           |
| Strongly agree             | 71.49                                           |
| -                          | Disagree<br>Neither agree not disagree<br>Agree |