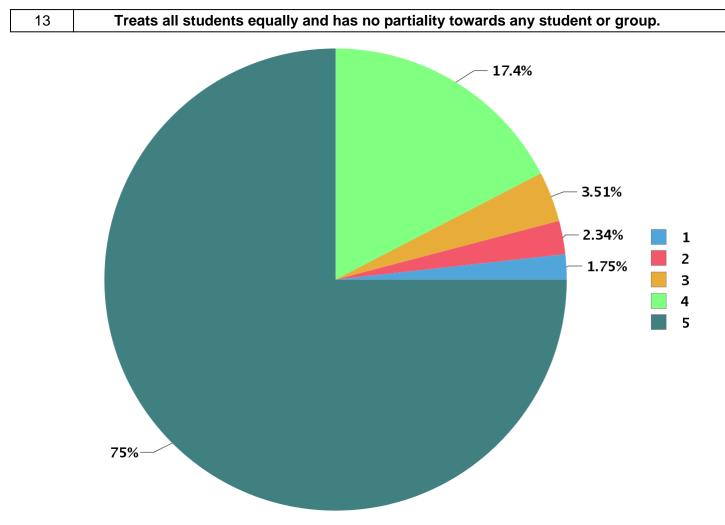

|  | Total number of students participated : | 178 |
|--|-----------------------------------------|-----|
|--|-----------------------------------------|-----|

| Description                | Rating Percentage                                                    |
|----------------------------|----------------------------------------------------------------------|
| Strongly disagree          | 1.75                                                                 |
| Disagree                   | 2.34                                                                 |
| Neither agree not disagree | 3.51                                                                 |
| Agree                      | 17.40                                                                |
| Strongly agree             | 75.00                                                                |
|                            | Strongly disagree<br>Disagree<br>Neither agree not disagree<br>Agree |

|--|

| Description                | Rating Percentage                                                    |
|----------------------------|----------------------------------------------------------------------|
| Strongly disagree          | 1.02                                                                 |
| Disagree                   | 1.90                                                                 |
| Neither agree not disagree | 7.02                                                                 |
| Agree                      | 20.61                                                                |
| Strongly agree             | 69.44                                                                |
| -                          | Strongly disagree<br>Disagree<br>Neither agree not disagree<br>Agree |