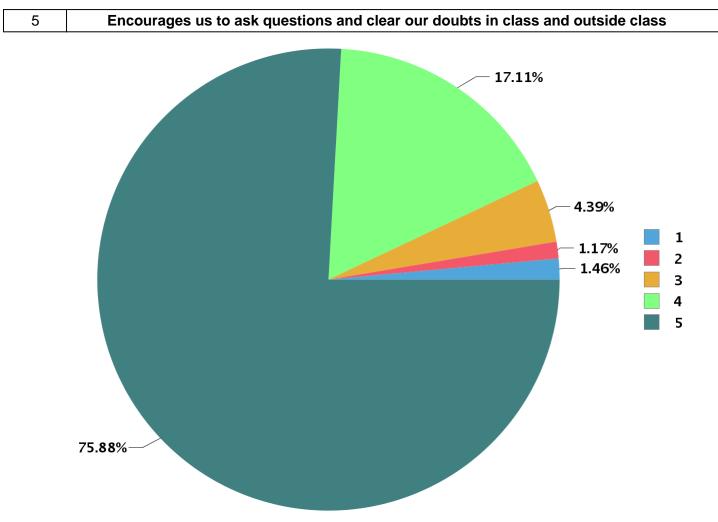

|  |  | Total number of students participated : | 178 |
|--|--|-----------------------------------------|-----|
|--|--|-----------------------------------------|-----|

| Description                | Rating Percentage                                                    |
|----------------------------|----------------------------------------------------------------------|
| Strongly disagree          | 1.46                                                                 |
| Disagree                   | 1.17                                                                 |
| Neither agree not disagree | 4.39                                                                 |
| Agree                      | 17.11                                                                |
| Strongly agree             | 75.88                                                                |
|                            | Strongly disagree<br>Disagree<br>Neither agree not disagree<br>Agree |