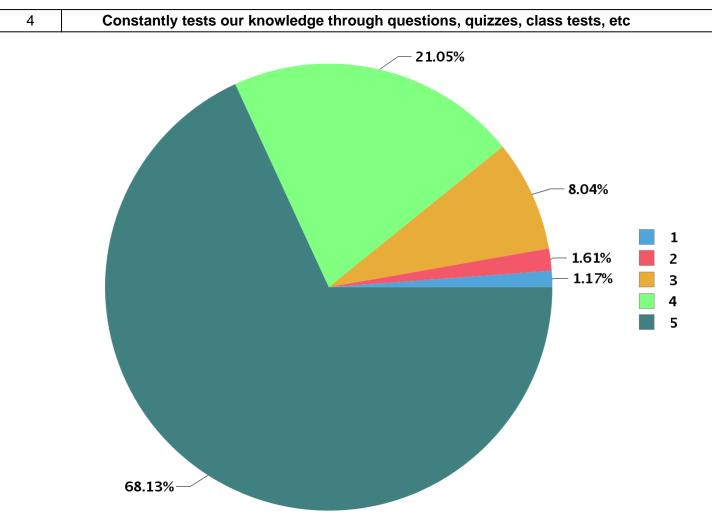

| Total number of students participated : | 178 |
|-----------------------------------------|-----|
|                                         |     |

| Number Rating | Description                | Rating Percentage |
|---------------|----------------------------|-------------------|
| 1             | Strongly disagree          | 1.17              |
| 2             | Disagree                   | 1.61              |
| 3             | Neither agree not disagree | 8.04              |
| 4             | Agree                      | 21.05             |
| 5             | Strongly agree             | 68.13             |