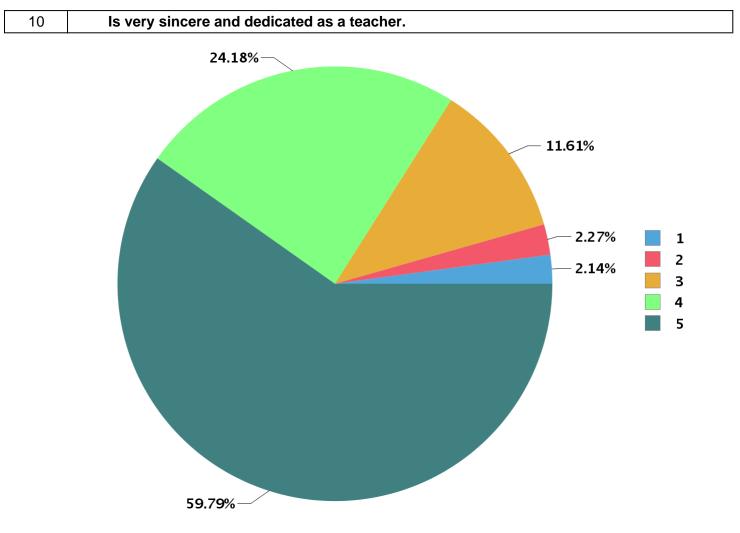

| Description                | Rating Percentage                               |
|----------------------------|-------------------------------------------------|
| Strongly disagree          | 2.14                                            |
| Disagree                   | 2.27                                            |
| Neither agree not disagree | 11.61                                           |
| Agree                      | 24.18                                           |
| Strongly agree             | 59.79                                           |
|                            | Disagree<br>Neither agree not disagree<br>Agree |

|  | Total number of students participated : | 799 |
|--|-----------------------------------------|-----|
|--|-----------------------------------------|-----|

| Academic Year : | 2020 |
|-----------------|------|
| Semester :      | 4    |
| Program Type :  | UG   |