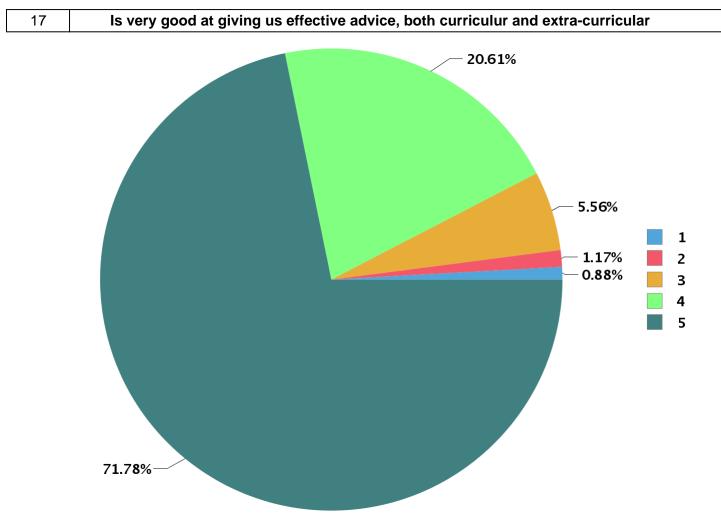

| Total number of students participated : 178 |
|---------------------------------------------|
|---------------------------------------------|

| Number Rating | Description                | Rating Percentage |
|---------------|----------------------------|-------------------|
| 1             | Strongly disagree          | 0.88              |
| 2             | Disagree                   | 1.17              |
| 3             | Neither agree not disagree | 5.56              |
| 4             | Agree                      | 20.61             |
| 5             | Strongly agree             | 71.78             |