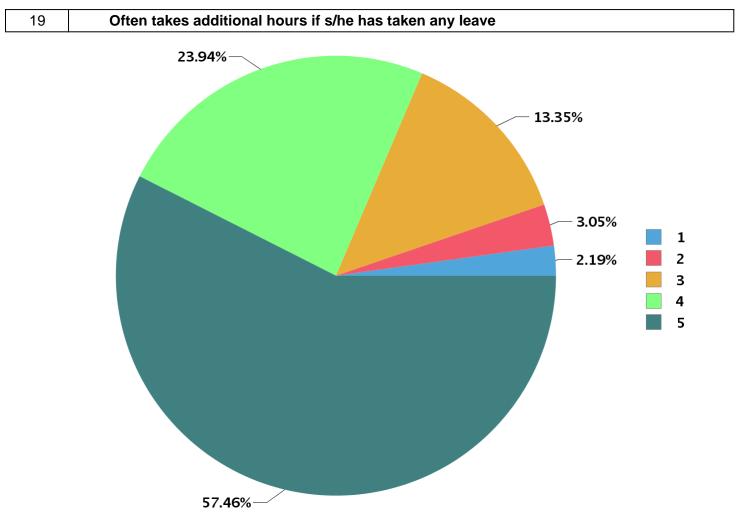

| Number Rating | Description                | Rating Percentage |
|---------------|----------------------------|-------------------|
| 1             | Strongly disagree          | 2.19              |
| 2             | Disagree                   | 3.05              |
| 3             | Neither agree not disagree | 13.35             |
| 4             | Agree                      | 23.94             |
| 5             | Strongly agree             | 57.46             |
| 1 <u></u>     |                            | 2                 |

|  |  | Total number of students participated : | 799 |
|--|--|-----------------------------------------|-----|
|--|--|-----------------------------------------|-----|

Academic Year :2020Semester :4Program Type :UG