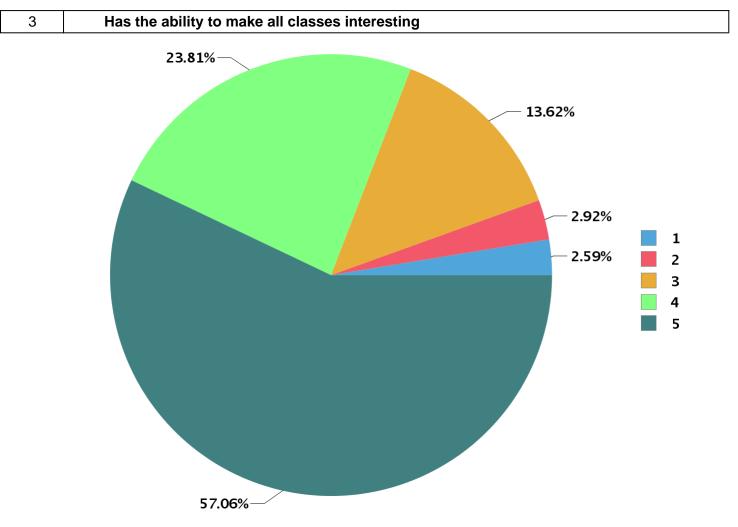

| Number Rating | Description                | Rating Percentage |
|---------------|----------------------------|-------------------|
| 1             | Strongly disagree          | 2.59              |
| 2             | Disagree                   | 2.92              |
| 3             | Neither agree not disagree | 13.62             |
| 4             | Agree                      | 23.81             |
| 5             | Strongly agree             | 57.06             |
| •             |                            |                   |

|  | Total number of students participated | 799 |
|--|---------------------------------------|-----|
|--|---------------------------------------|-----|

| Academic Year : | 2020 |
|-----------------|------|
| Semester :      | 4    |
| Program Type :  | UG   |