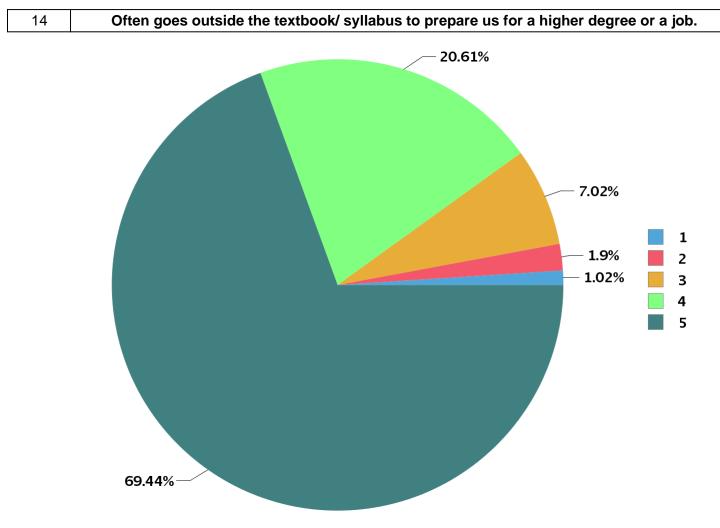

|--|

| Description                | Rating Percentage                                                    |
|----------------------------|----------------------------------------------------------------------|
| Strongly disagree          | 1.02                                                                 |
| Disagree                   | 1.90                                                                 |
| Neither agree not disagree | 7.02                                                                 |
| Agree                      | 20.61                                                                |
| Strongly agree             | 69.44                                                                |
| -                          | Strongly disagree<br>Disagree<br>Neither agree not disagree<br>Agree |

| Total number of students participated : | 178 |
|-----------------------------------------|-----|
|                                         |     |

| Number Rating | Description                | Rating Percentage |
|---------------|----------------------------|-------------------|
| 1             | Strongly disagree          | 1.02              |
| 2             | Disagree                   | 1.90              |
| 3             | Neither agree not disagree | 8.19              |
| 4             | Agree                      | 22.08             |
| 5             | Strongly agree             | 66.81             |
| 5             | Strongly agree             | 66.81             |