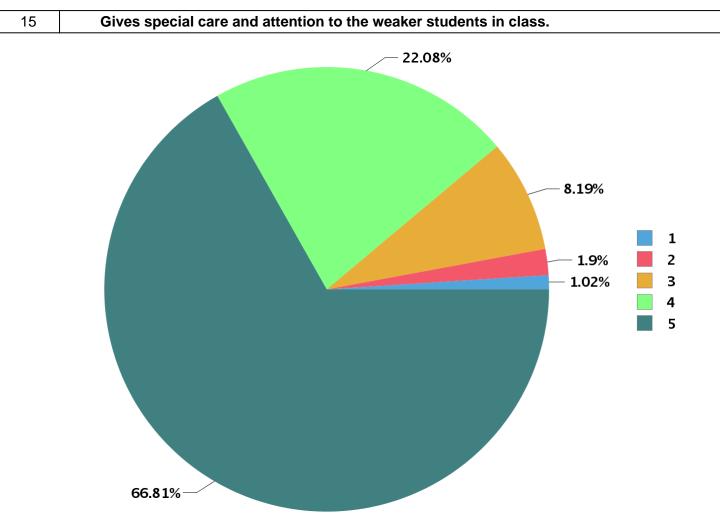

| Total number of students participated : | 178 |
|-----------------------------------------|-----|
|                                         |     |

| Number Rating | Description                | Rating Percentage |
|---------------|----------------------------|-------------------|
| 1             | Strongly disagree          | 1.02              |
| 2             | Disagree                   | 1.90              |
| 3             | Neither agree not disagree | 8.19              |
| 4             | Agree                      | 22.08             |
| 5             | Strongly agree             | 66.81             |
| 5             | Strongly agree             | 66.81             |

|  |  | Total number of students participated : | 178 |
|--|--|-----------------------------------------|-----|
|--|--|-----------------------------------------|-----|

| Description                | Rating Percentage                                                    |
|----------------------------|----------------------------------------------------------------------|
| Strongly disagree          | 1.32                                                                 |
| Disagree                   | 0.88                                                                 |
| Neither agree not disagree | 4.09                                                                 |
| Agree                      | 19.44                                                                |
| Strongly agree             | 74.27                                                                |
| -                          | Strongly disagree<br>Disagree<br>Neither agree not disagree<br>Agree |