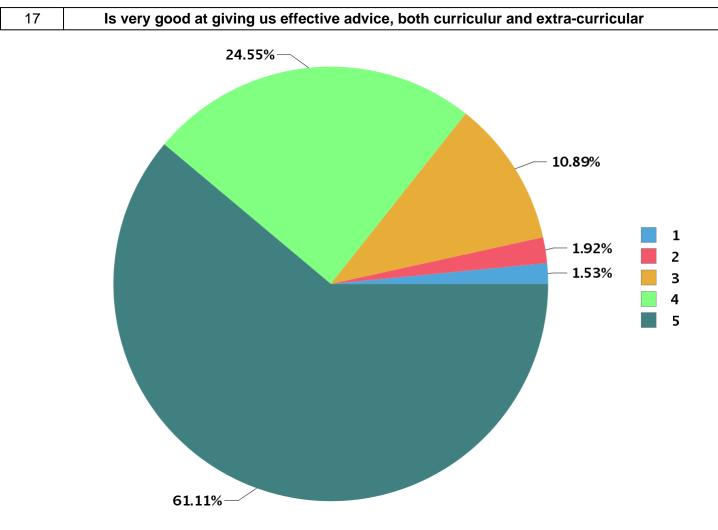

| 1 = 0          |
|----------------|
| gree 1.53      |
| 9 1.92         |
| disagree 10.89 |
| 24.55          |
| ree 61.10      |
|                |

|  |  | Total number of students participated : | 961 |
|--|--|-----------------------------------------|-----|
|--|--|-----------------------------------------|-----|