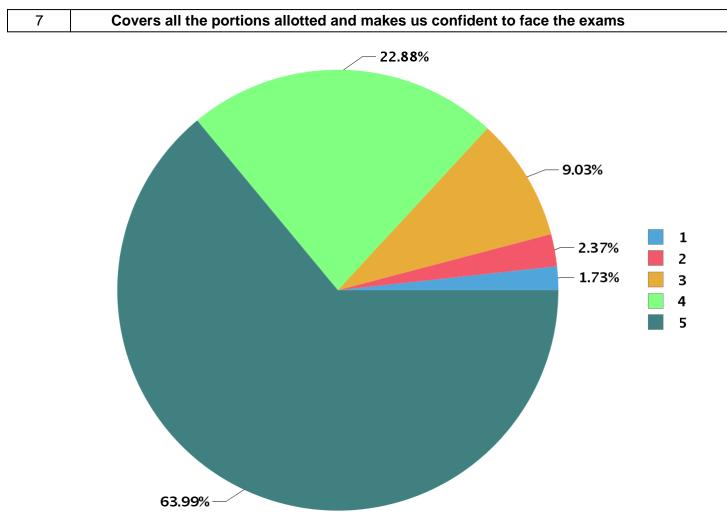

|  | Total number of students participated : | 961 |
|--|-----------------------------------------|-----|
|--|-----------------------------------------|-----|

| Number Rating | Description                | Rating Percentage |
|---------------|----------------------------|-------------------|
| 1             | Strongly disagree          | 1.73              |
| 2             | Disagree                   | 2.36              |
| 3             | Neither agree not disagree | 9.03              |
| 4             | Agree                      | 22.88             |
| 5             | Strongly agree             | 63.98             |
|               |                            |                   |