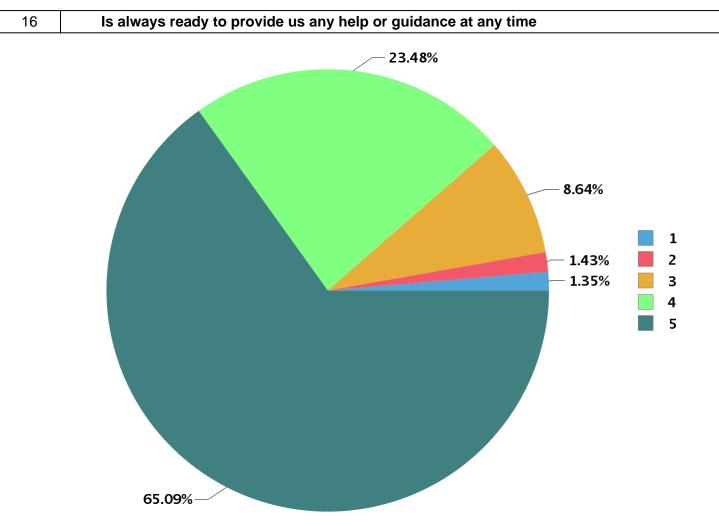

|  |  | Total number of students participated : | 961 |
|--|--|-----------------------------------------|-----|
|--|--|-----------------------------------------|-----|

| Number Rating | Description                | Rating Percentage |
|---------------|----------------------------|-------------------|
| 1             | Strongly disagree          | 1.35              |
| 2             | Disagree                   | 1.43              |
| 3             | Neither agree not disagree | 8.64              |
| 4             | Agree                      | 23.48             |
| 5             | Strongly agree             | 65.08             |