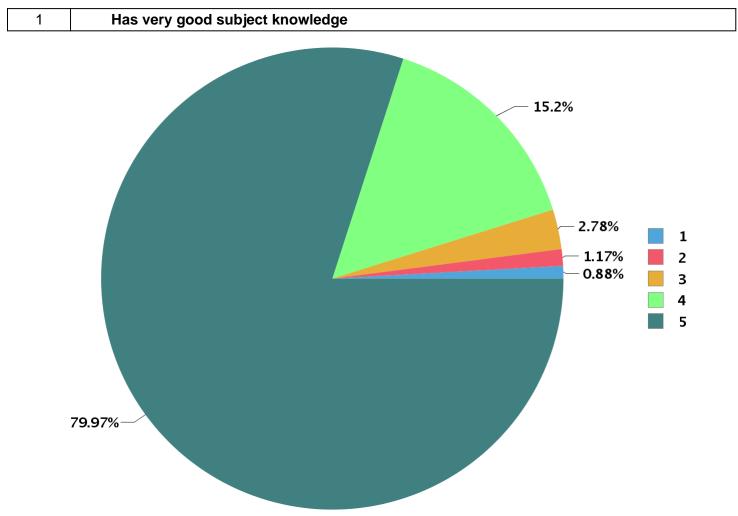

# MAR IVANIOS COLLEGE STUDENT FEEDBACK JUNE 2020

Academic Year :2020Semester :1Program Type :PG

| Number Rating | Description                             | Rating Percentage |
|---------------|-----------------------------------------|-------------------|
| 1             | Strongly disagree                       | 0.88              |
| 2             | Disagree                                | 1.17              |
| 3             | Neither agree not disagree              | 2.78              |
| 4             | Agree                                   | 15.20             |
| 5             | Strongly agree                          | 79.97             |
|               |                                         |                   |
|               | Total number of students participated : | 178               |