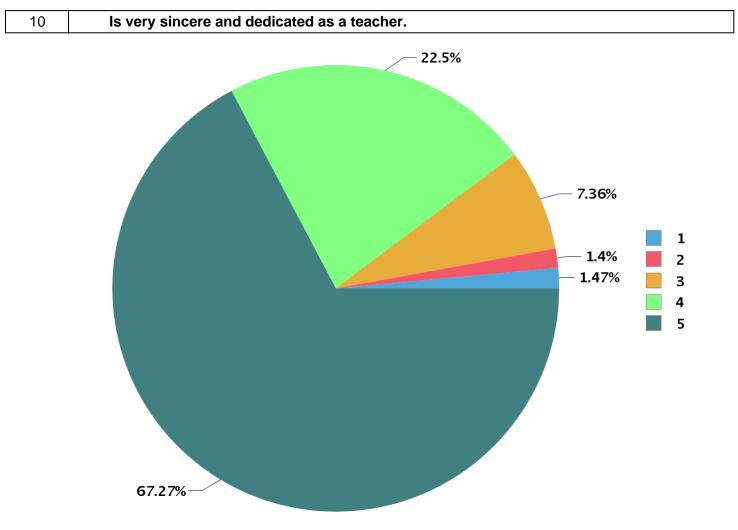

|  |  | Total number of students participated : | 961 |
|--|--|-----------------------------------------|-----|
|--|--|-----------------------------------------|-----|

| Number Rating | Description                | Rating Percentage |
|---------------|----------------------------|-------------------|
| 1             | Strongly disagree          | 1.47              |
| 2             | Disagree                   | 1.40              |
| 3             | Neither agree not disagree | 7.36              |
| 4             | Agree                      | 22.50             |
| 5             | Strongly agree             | 67.26             |
|               |                            | 4                 |