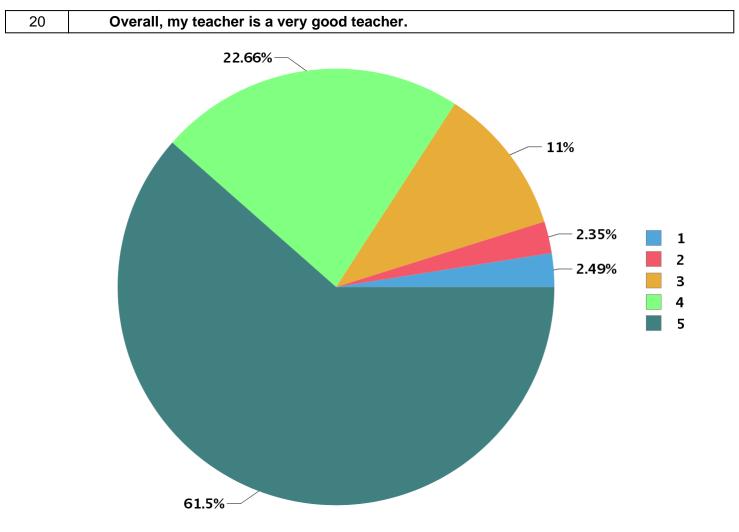

| Number Rating | Description                | Rating Percentage |
|---------------|----------------------------|-------------------|
| 1             | Strongly disagree          | 2.49              |
| 2             | Disagree                   | 2.35              |
| 3             | Neither agree not disagree | 11.00             |
| 4             | Agree                      | 22.66             |
| 5             | Strongly agree             | 61.50             |
|               | 57 5                       |                   |