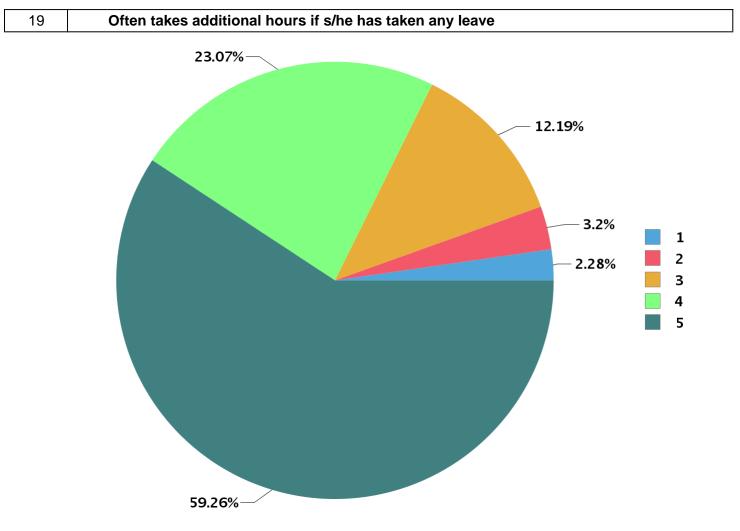

| Number Rating | Description                | Rating Percentage |
|---------------|----------------------------|-------------------|
| 1             | Strongly disagree          | 2.28              |
| 2             | Disagree                   | 3.20              |
| 3             | Neither agree not disagree | 12.19             |
| 4             | Agree                      | 23.06             |
| 5             | Strongly agree             | 59.25             |
|               |                            |                   |