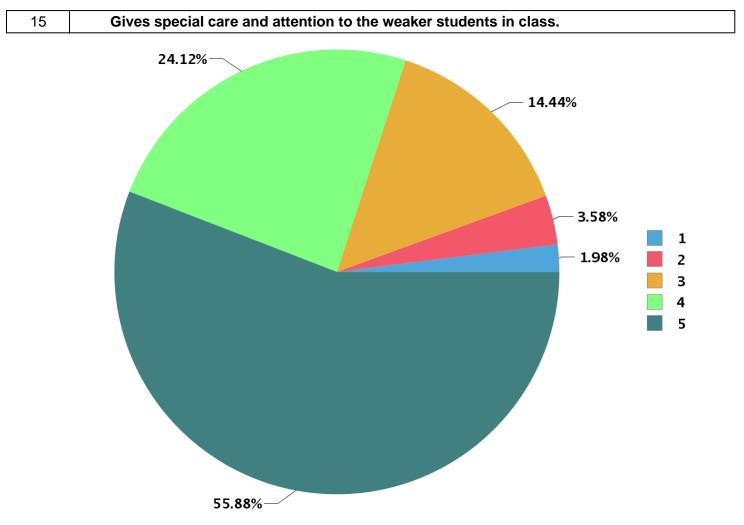

| Description                | Rating Percentage                                                    |
|----------------------------|----------------------------------------------------------------------|
| Strongly disagree          | 1.98                                                                 |
| Disagree                   | 3.58                                                                 |
| Neither agree not disagree | 14.44                                                                |
| Agree                      | 24.11                                                                |
| Strongly agree             | 55.87                                                                |
|                            | Strongly disagree<br>Disagree<br>Neither agree not disagree<br>Agree |