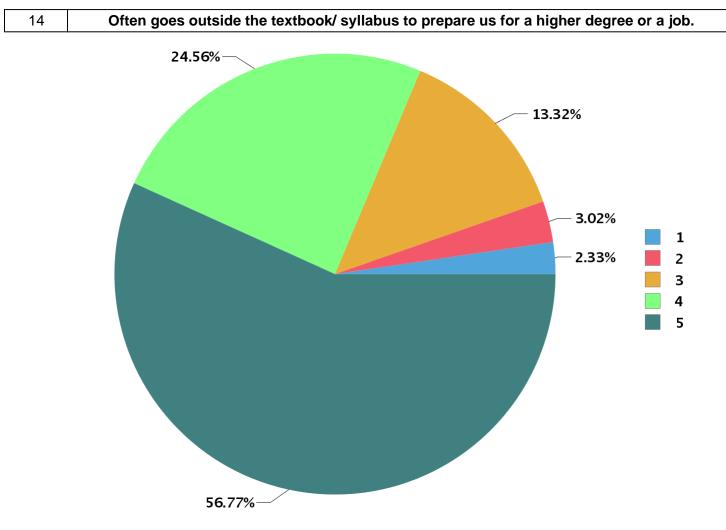

| Academic Year : | 2020 |
|-----------------|------|
| Semester :      | 4    |
| Program Type :  | UG   |

| Description                | Rating Percentage                                                    |
|----------------------------|----------------------------------------------------------------------|
| Strongly disagree          | 2.33                                                                 |
| Disagree                   | 3.02                                                                 |
| Neither agree not disagree | 13.32                                                                |
| Agree                      | 24.56                                                                |
| Strongly agree             | 56.77                                                                |
| -                          | Strongly disagree<br>Disagree<br>Neither agree not disagree<br>Agree |

|  |  | Total number of students participated : | 799 |
|--|--|-----------------------------------------|-----|
|--|--|-----------------------------------------|-----|

| Academic Year : | 2020 |
|-----------------|------|
| Semester :      | 4    |
| Program Type :  | UG   |