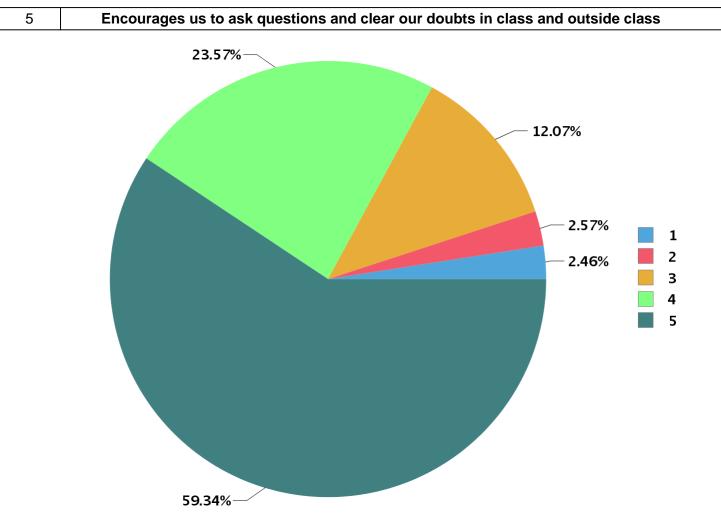

| Description Rating Percentage    | Number Rating |
|----------------------------------|---------------|
| Strongly disagree 2.46           | 1             |
| Disagree 2.57                    | 2             |
| Neither agree not disagree 12.07 | 3             |
| Agree 23.57                      | 4             |
| Strongly agree 59.34             | 5             |
|                                  | 4<br>5        |