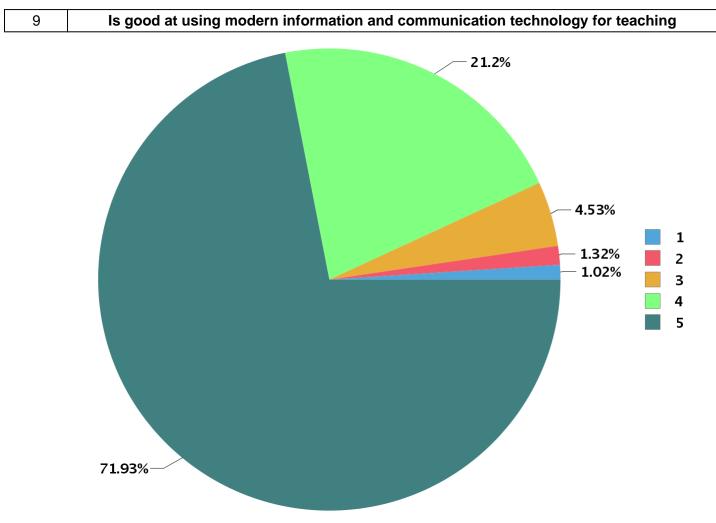

|  |  | Total number of students participated : | 178 |
|--|--|-----------------------------------------|-----|
|--|--|-----------------------------------------|-----|

| e 1.02     |
|------------|
|            |
| 1.32       |
| agree 4.53 |
| 21.20      |
| 71.93      |
|            |

|--|

| Number Rating | Description                | Rating Percentage |
|---------------|----------------------------|-------------------|
| 1             | Strongly disagree          | 1.02              |
| 2             | Disagree                   | 0.73              |
| 3             | Neither agree not disagree | 4.82              |
| 4             | Agree                      | 19.59             |
| 5             | Strongly agree             | 73.83             |