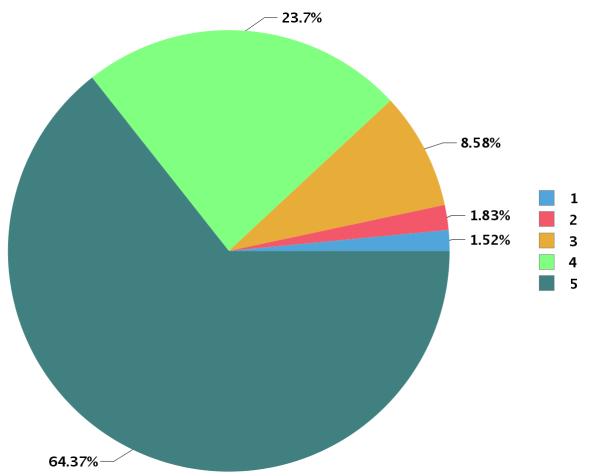

| Number Rating | Description                | Rating Percentage |
|---------------|----------------------------|-------------------|
| 1             | Strongly disagree          | 2.21              |
| 2             | Disagree                   | 3.05              |
| 3             | Neither agree not disagree | 11.17             |
| 4             | Agree                      | 25.36             |
| 5             | Strongly agree             | 58.18             |
|               |                            | •                 |