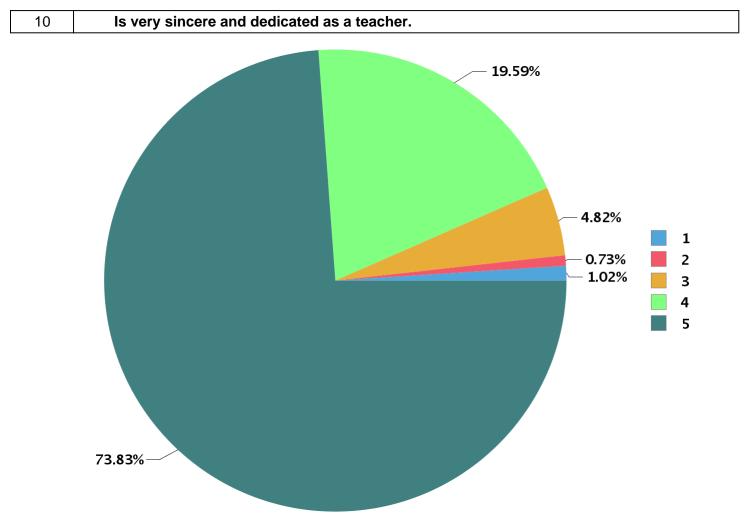

|  | Total number of students participated : | 178 |
|--|-----------------------------------------|-----|
|--|-----------------------------------------|-----|

| Description                | Rating Percentage                                                    |
|----------------------------|----------------------------------------------------------------------|
| Strongly disagree          | 1.17                                                                 |
| Disagree                   | 1.75                                                                 |
| Neither agree not disagree | 4.39                                                                 |
| Agree                      | 19.74                                                                |
| Strongly agree             | 72.95                                                                |
|                            | Strongly disagree<br>Disagree<br>Neither agree not disagree<br>Agree |